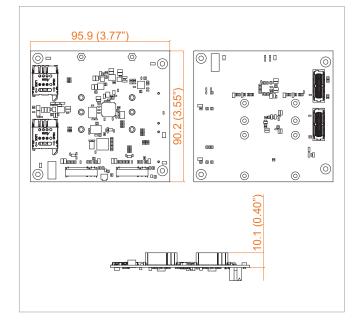

## **Dimensions & Drawing**

## Specifications

| I/O Interface                                      |                                                                                |
|----------------------------------------------------|--------------------------------------------------------------------------------|
| Bus Type                                           | SUMIT A, B                                                                     |
| SIM Card                                           | 2 Sim Card Socket                                                              |
| M.2                                                | 2 M.2 Key B Socket supports M.2 form<br>factor : 2230/2242/2280/3030/3042/3052 |
| Mechanical                                         |                                                                                |
| Dimension (W x D x H)                              | 90.2mm x 95.9mm (3.55" x 3.77")                                                |
| Weight                                             | 145g                                                                           |
|                                                    |                                                                                |
| Environment                                        |                                                                                |
| Environment<br>Operating<br>Temperature            | 0°C to 70°C (-40°F to 158°F)                                                   |
| Operating                                          | 0°C to 70°C (-40°F to 158°F)<br>-40°C to 85°C (-40°F to 185°F)                 |
| Operating<br>Temperature<br>Storage                |                                                                                |
| Operating<br>Temperature<br>Storage<br>Temperature | -40°C to 85°C (-40°F to 185°F)                                                 |