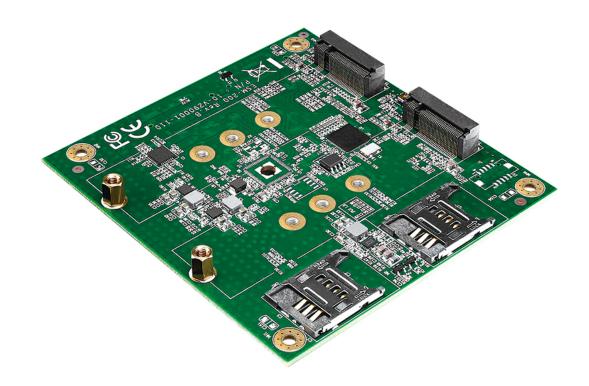

## ESM-200/201 SUMIT EXPANSION CARD

SUMIT Expansion Card with dual M.2 Key B Slot and dual SIM Socket, 5G/4G/ LTE/GPRS/UMTS, 0°C to 70°C

- Rugged SUMIT A, B Interface, SUMIT Specifications version 1.5 compliant
- Dual M.2 Key B Socket supports variety of M.2 form factors 2230/2242/2280/3030/3042/3052 for storage and/or expansion
- Onboard dual SIM Socket
- Supports multiple 5G/4G/LTE/GPRS/UMTS wireless communication
- 0°C to 70°C Operating Temperature
- PCI Express compliant