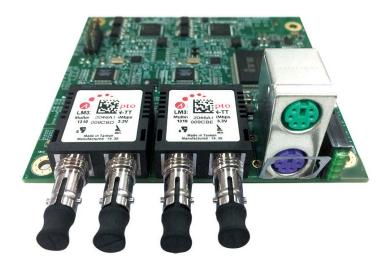

# **FSM-100 SERIES SUMIT EXPANSION CARD**

SUMIT Expansion Card with 2 100BASE-FX GigE Fiber LAN, 1 PS/2 KB/MS

- Intel® 82574 Gigabit Ethernet Controller supports 1Gbps data rate
- IEEE 802.3 Fast Ethernet over optical fiber standard compliant
- IEEE 1588 Precision Time Protocol (PTP)

- Up to 9KB Jumbo Frame
- Dual 100BASE-FX fiber ports
- Supports Wake-on-LAN (WoL) & PXE
- PS/2 KB/MS Connector (Optional)

## **Specifications**

| Ethernet                 |                                                       |  |  |  |
|--------------------------|-------------------------------------------------------|--|--|--|
| Controller               | Intel <sup>®</sup> 82574L Gigabit Ethernet Controller |  |  |  |
| Controller Qty           | 2                                                     |  |  |  |
| Data Rate                | 1Gbps                                                 |  |  |  |
| Jumbo Frame              | Up to 9 KB                                            |  |  |  |
| I/O Interface            |                                                       |  |  |  |
| Bus Type                 | SUMIT A, B                                            |  |  |  |
| LAN                      | 2 100BASE-FX Fiber Connector                          |  |  |  |
| PS/2                     | 1 PS/2 KB/MS Connector (Optional)                     |  |  |  |
| Mechanical               |                                                       |  |  |  |
| Dimensions (W x L)       | 90mm x 96mm (3.5" x 3.8")                             |  |  |  |
| Weight                   | 170 g                                                 |  |  |  |
| Environment              |                                                       |  |  |  |
| Operating<br>Temperature | 0°C to 60°C (32°F to 140°F)                           |  |  |  |
| Storage<br>Temperature   | -40°C to 85°C (-40°F to 185°F)                        |  |  |  |
| Humidity                 | 5% to 95% Humidity, non-condensing                    |  |  |  |
| Relative Humidity        | 95% @ 70°C                                            |  |  |  |
| EMC                      | CE, FCC                                               |  |  |  |