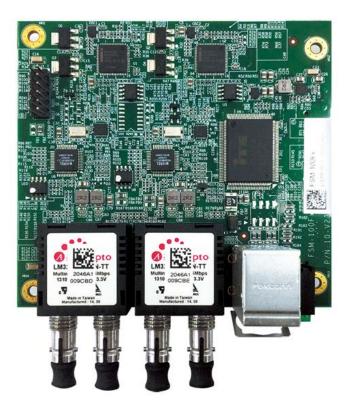

# **FSM-100 SERIES SUMIT EXPANSION CARD**

SUMIT Expansion Card with 2 100BASE-FX GigE Fiber LAN, 1 PS/2 KB/MS

- Intel® 82574 Gigabit Ethernet Controller supports 1Gbps data rate
- IEEE 802.3 Fast Ethernet over optical fiber standard compliant
- IEEE 1588 Precision Time Protocol (PTP)

- Up to 9KB Jumbo Frame
- Dual 100BASE-FX fiber ports
- Supports Wake-on-LAN (WoL) & PXE
- PS/2 KB/MS Connector (Optional)

## **Specifications**

| Ethernet                 |                                                       |  |  |  |
|--------------------------|-------------------------------------------------------|--|--|--|
| Controller               | Intel <sup>®</sup> 82574L Gigabit Ethernet Controller |  |  |  |
| Controller Qty           | 2                                                     |  |  |  |
| Data Rate                | 1Gbps                                                 |  |  |  |
| Jumbo Frame              | Up to 9 KB                                            |  |  |  |
| I/O Interface            |                                                       |  |  |  |
| Bus Type                 | SUMIT A, B                                            |  |  |  |
| LAN                      | 2 100BASE-FX Fiber Connector                          |  |  |  |
| PS/2                     | 1 PS/2 KB/MS Connector (Optional)                     |  |  |  |
| Mechanical               |                                                       |  |  |  |
| Dimensions (W x L)       | 90mm x 96mm (3.5" x 3.8")                             |  |  |  |
| Weight                   | 170 g                                                 |  |  |  |
| Environment              |                                                       |  |  |  |
| Operating<br>Temperature | 0°C to 60°C (32°F to 140°F)                           |  |  |  |
| Storage<br>Temperature   | -40°C to 85°C (-40°F to 185°F)                        |  |  |  |
| Humidity                 | 5% to 95% Humidity, non-condensing                    |  |  |  |
| Relative Humidity        | 95% @ 70°C                                            |  |  |  |
| EMC                      | CE, FCC                                               |  |  |  |