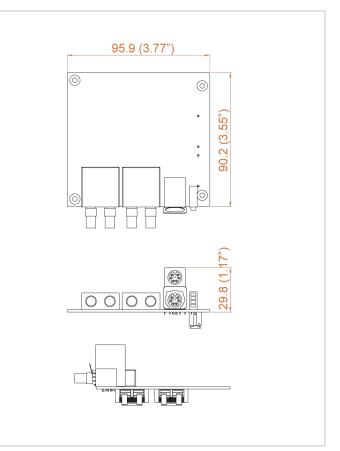

### Dimensions

#### Unit : mm/ inch

## **Specifications**

| Ethernet                 |                                                       |  |  |  |
|--------------------------|-------------------------------------------------------|--|--|--|
| Controller               | Intel <sup>®</sup> 82574L Gigabit Ethernet Controller |  |  |  |
| Controller Qty           | 2                                                     |  |  |  |
| Data Rate                | 1Gbps                                                 |  |  |  |
| Jumbo Frame              | Up to 9 KB                                            |  |  |  |
| I/O Interface            |                                                       |  |  |  |
| Bus Type                 | SUMIT A, B                                            |  |  |  |
| LAN                      | 2 100BASE-FX Fiber Connector                          |  |  |  |
| PS/2                     | 1 PS/2 KB/MS Connector (Optional)                     |  |  |  |
| Mechanical               |                                                       |  |  |  |
| Dimensions (W x L)       | 90mm x 96mm (3.5" x 3.8")                             |  |  |  |
| Weight                   | 170 g                                                 |  |  |  |
| Environment              |                                                       |  |  |  |
| Operating<br>Temperature | 0°C to 60°C (32°F to 140°F)                           |  |  |  |
| Storage<br>Temperature   | -40°C to 85°C (-40°F to 185°F)                        |  |  |  |
| Humidity                 | 5% to 95% Humidity, non-condensing                    |  |  |  |
| Relative Humidity        | 95% @ 70°C                                            |  |  |  |
| EMC                      | CE, FCC                                               |  |  |  |