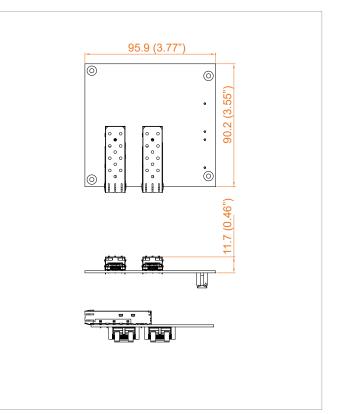

#### Dimensions

### **Specifications**

| Ethernet                 |                                             |  |  |
|--------------------------|---------------------------------------------|--|--|
| Controller               | Intel <sup>®</sup> Ethernet Controller I350 |  |  |
| Controller Qty           | 1                                           |  |  |
| Data Rate                | 1Gbps                                       |  |  |
| Jumbo Frame              | Up to 9.5 KB                                |  |  |
| I/O Interface            |                                             |  |  |
| Bus Type                 | SUMIT B                                     |  |  |
| LAN                      | 2 1000BASE SFP Fiber Connector              |  |  |
| PS/2                     | 1 PS/2 KB/MS Connector (Optional)           |  |  |
| Mechanical               |                                             |  |  |
| Dimensions (W x L)       | 90mm x 96mm (3.5" x 3.8")                   |  |  |
| Weight                   | 150 g                                       |  |  |
| Environment              |                                             |  |  |
| Operating<br>Temperature | 0°C to 60°C (32°F to 140°F)                 |  |  |
| Storage<br>Temperature   | -40°C to 85°C (-40°F to 185°F)              |  |  |
| Humidity                 | 5% to 95% Humidity, non-condensing          |  |  |
| Relative Humidity        | 95% @ 70°C                                  |  |  |
| EMC                      | CE, FCC                                     |  |  |