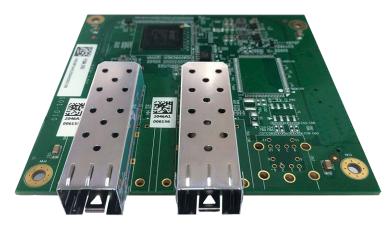

# FSM-200 SERIES SUMIT EXPANSION CARD

SUMIT Expansion Card with 2 1000BASE SFP Fiber LAN

- Intel® I350 Gigabit Ethernet Controller supports 1Gbps data rate
- IEEE 802.3 Fast Ethernet over optical fiber standard compliant Supports Wake-on-LAN (WoL) & PXE
- IEEE 1588 Precision Time Protocol (PTP)

- Up to 9.5KB Jumbo Frame
- Dual 100BASE-FX fiber ports
- PS/2 KB/MS Connector (Optional)

### **Specifications**

| Ethernet                 |                                             |  |  |
|--------------------------|---------------------------------------------|--|--|
| Controller               | Intel <sup>®</sup> Ethernet Controller I350 |  |  |
| Controller Qty           | 1                                           |  |  |
| Data Rate                | 1Gbps                                       |  |  |
| Jumbo Frame              | Up to 9.5 KB                                |  |  |
| I/O Interface            |                                             |  |  |
| Bus Type                 | SUMIT B                                     |  |  |
| LAN                      | 2 1000BASE SFP Fiber Connector              |  |  |
| PS/2                     | 1 PS/2 KB/MS Connector (Optional)           |  |  |
| Mechanical               |                                             |  |  |
| Dimensions (W x L)       | 90mm x 96mm (3.5" x 3.8")                   |  |  |
| Weight                   | 150 g                                       |  |  |
| Environment              |                                             |  |  |
| Operating<br>Temperature | 0°C to 60°C (32°F to 140°F)                 |  |  |
| Storage<br>Temperature   | -40°C to 85°C (-40°F to 185°F)              |  |  |
| Humidity                 | 5% to 95% Humidity, non-condensing          |  |  |
| Relative Humidity        | 95% @ 70°C                                  |  |  |
| EMC                      | CE, FCC                                     |  |  |