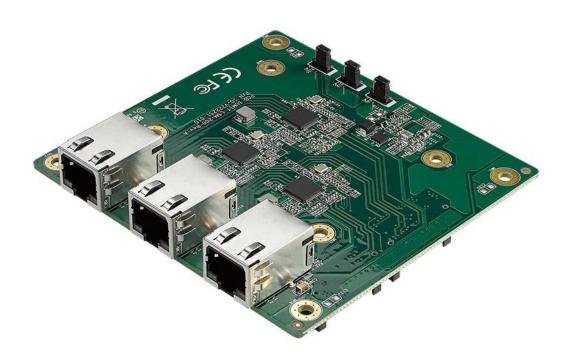

## LSM-200 SUMIT EXPANSION CARD

3-port 2.5G LAN, IEEE 1588 PTP, 2.5Gbps/1Gbps/100Mbps/10Mbps, -25°C to 70°C

- Intel® Ethernet Controller I225 supports up to 2.5Gbps data transfer
- 3 independent LAN ports support
  2.5Gbps/1Gbps/100Mbps/10Mbps
  data rate

## **Specifications**

| Ethernet                  |                                             |
|---------------------------|---------------------------------------------|
| LAN Controller            | Intel <sup>®</sup> Ethernet Controller I225 |
| Data Rate                 | 2.5Gbps/1Gbps/100Mbps/10Mbps                |
| Jumbo Frame               | Up to 9.7kB supported                       |
| Link Aggregation<br>(LAG) | Present                                     |
| VLAN                      | 802.1Q VLAN supported                       |
| I/O Interface             |                                             |
| Bus Type                  | SUMIT A, B                                  |
| LAN                       | 3 RJ45 Connector                            |
| Mechanical                |                                             |
| Dimensions                | 90.0mm x 96.0mm (3.54 " x 3.78 ")           |
| Weight                    | 145 g                                       |
| Environment               |                                             |
| Operating<br>Temperature  | -25°C to 70°C (-13°F to 158°F)              |
| Storage<br>Temperature    | -40°C to 85°C (-40°F to 185°F)              |
| Humidity                  | 5% to 95% Humidity, non-condensing          |
| Relative Humidity         | 95% at 70°C                                 |
| EMC                       | CE, FCC Class A                             |