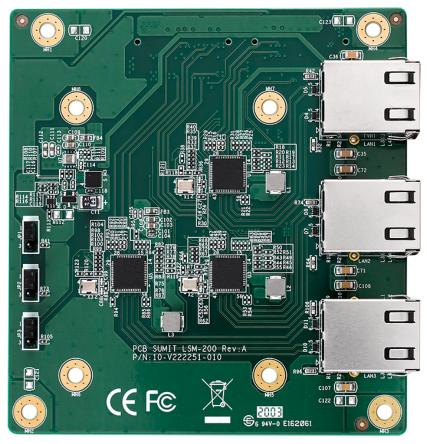

## LSM-200 SUMIT EXPANSION CARD

3-port 2.5G LAN, IEEE 1588 PTP, 2.5Gbps/1Gbps/100Mbps/10Mbps, -25°C to 70°C

- Intel® Ethernet Controller I225 supports up to 2.5Gbps data transfer
- 3 independent LAN ports support
  2.5Gbps/1Gbps/100Mbps/10Mbps
  data rate

## **Specifications**

| Ethernet                  |                                             |
|---------------------------|---------------------------------------------|
| LAN Controller            | Intel <sup>®</sup> Ethernet Controller I225 |
| Data Rate                 | 2.5Gbps/1Gbps/100Mbps/10Mbps                |
| Jumbo Frame               | Up to 9.7kB supported                       |
| Link Aggregation<br>(LAG) | Present                                     |
| VLAN                      | 802.1Q VLAN supported                       |
| I/O Interface             |                                             |
| Bus Type                  | SUMIT A, B                                  |
| LAN                       | 3 RJ45 Connector                            |
| Mechanical                |                                             |
| Dimensions                | 90.0mm x 96.0mm (3.54 " x 3.78 ")           |
| Weight                    | 145 g                                       |
| Environment               |                                             |
| Operating<br>Temperature  | -25°C to 70°C (-13°F to 158°F)              |
| Storage<br>Temperature    | -40°C to 85°C (-40°F to 185°F)              |
| Humidity                  | 5% to 95% Humidity, non-condensing          |
| Relative Humidity         | 95% at 70°C                                 |
| EMC                       | CE, FCC Class A                             |