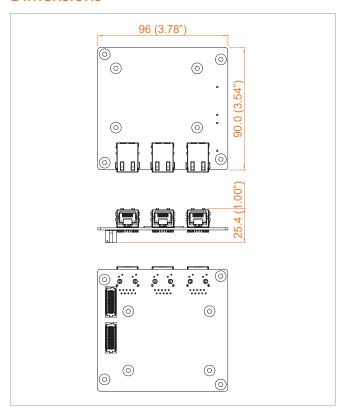

## **Dimensions**

## **Specifications**

| Ethernet                  |                                             |
|---------------------------|---------------------------------------------|
| LAN Controller            | Intel <sup>®</sup> Ethernet Controller I225 |
| Data Rate                 | 2.5Gbps/1Gbps/100Mbps/10Mbps                |
| Jumbo Frame               | Up to 9.7kB supported                       |
| Link Aggregation<br>(LAG) | Present                                     |
| VLAN                      | 802.1Q VLAN supported                       |
| I/O Interface             |                                             |
| Bus Type                  | SUMIT A, B                                  |
| LAN                       | 3 RJ45 Connector                            |
| Mechanical                |                                             |
| Dimensions                | 90.0mm x 96.0mm (3.54 " x 3.78 ")           |
| Weight                    | 145 g                                       |
| Environment               |                                             |
| Operating<br>Temperature  | -25°C to 70°C (-13°F to 158°F)              |
| Storage<br>Temperature    | -40°C to 85°C (-40°F to 185°F)              |
| Humidity                  | 5% to 95% Humidity, non-condensing          |
| Relative Humidity         | 95% at 70°C                                 |
| EMC                       | CE, FCC Class A                             |